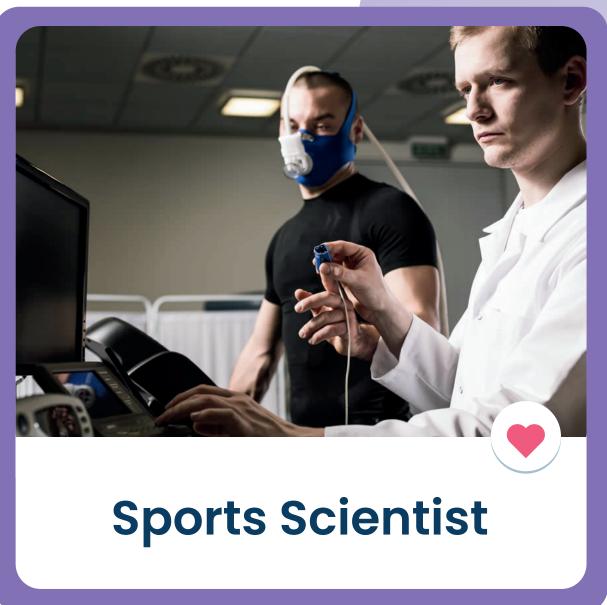

## **Sports Scientist**

## Sports Scientist

Apply scientific principles to the promotion, maintenance and improvement of sporting performance and maintaining a healthy lifestyle; as a coach or trainer, or in healthcare

...you could be a