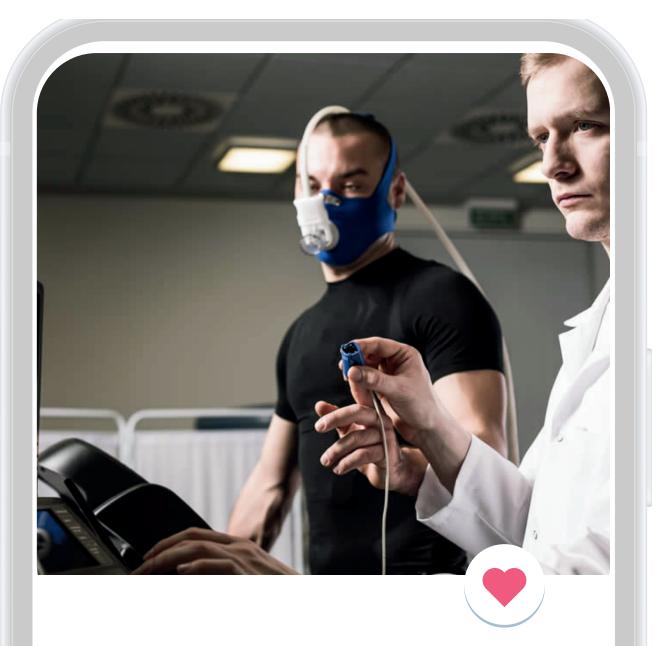

## Sports Scientist

Apply scientific principles to the promotion, maintenance and improvement of sporting performance and maintaining a healthy lifestyle; as a coach or trainer, or in healthcare

...you could be a