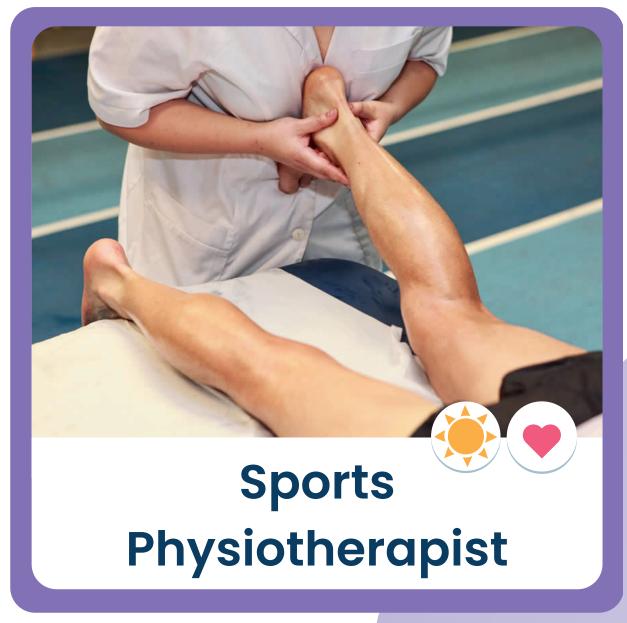

## Sports Physiotherapist

# Sports Physiotherapist

Qualified, chartered physiotherapists who specialise in treating sport related injuries. They work with all sports people, from those who take part in sports as a leisure activity to professionals