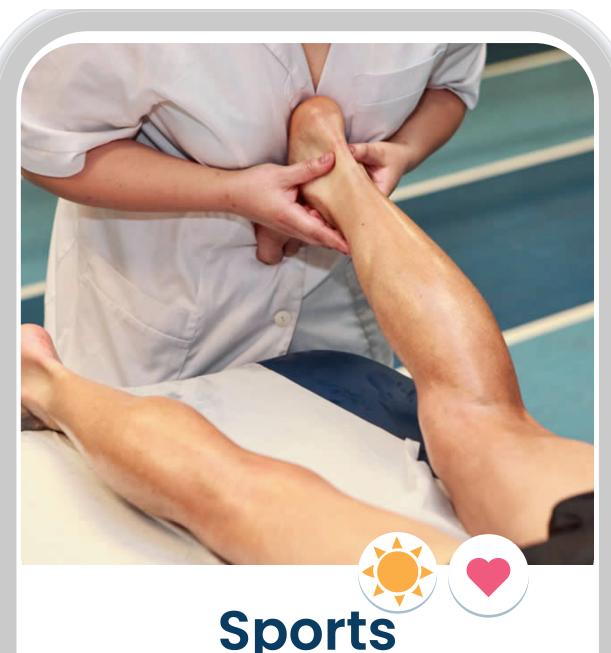

## Sports Physiotherapist

# Sports Physiotherapist

Qualified, chartered physiotherapists who specialise in treating sport related injuries. They work with all sports people, from those who take part in sports as a leisure activity to professionals